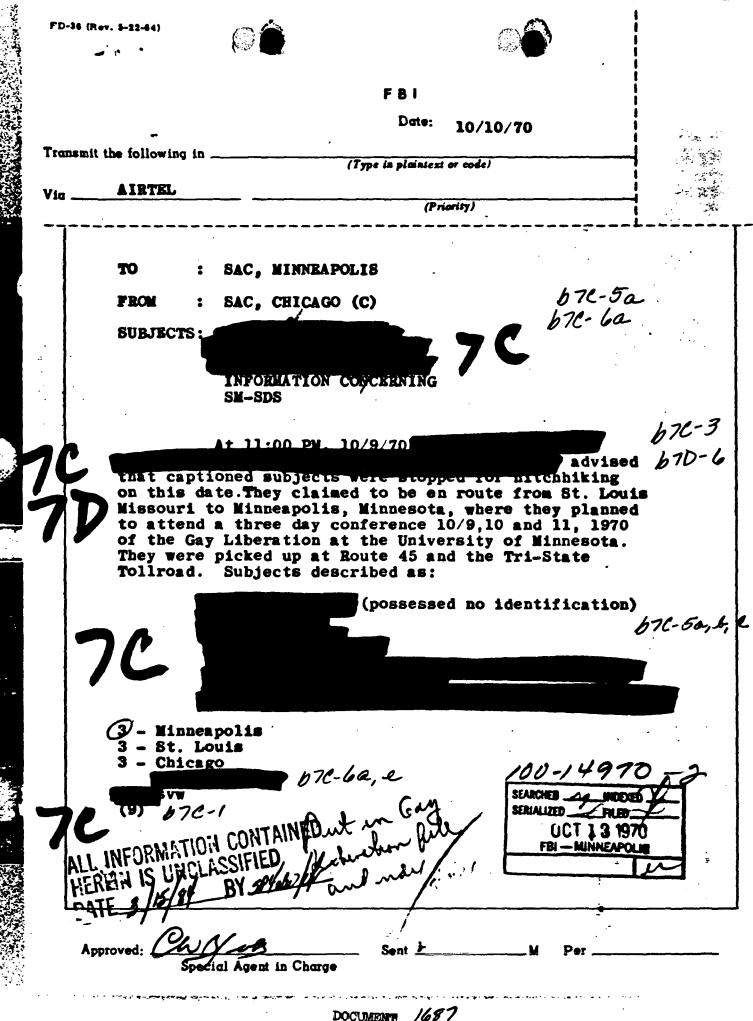

. •

ţ

| DOCUMENT | 14 |
|----------|----|
|          | 79 |

- 🕄 <u>ر</u> ا CG 176-67C-60, J.C 67C-5a, b, C 670-3 advised that St. Louis authorities had advised him that a 67C-50 a leader in recent disturbances and all three associated with SDS related activities. 670-6 All three will be released after being photographed. NCIC negative regarding above three. b71-600, d, L Chicago indices negative regarding 107C-5a The above is being furnished to Minneapolis and St. Louis for purposes of information.